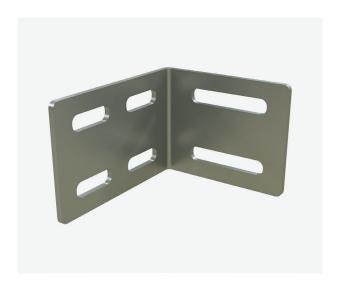

## **Steel Support Bracket**

Our Steel Support Bracket is a versatile and durable fixing solution, designed to securely connect and support structural elements in a wide range of applications. Manufactured from high-quality galvanised steel, it provides exceptional strength and stability, making it ideal for use in construction, industrial, and heavy-duty installations. Engineered for reliability, the bracket features precision-cut mounting holes for easy installation and compatibility with various fasteners. Its corrosion-resistant finish enhances longevity, ensuring performance even in demanding environments. Whether used for framing, reinforcement, or load-bearing connections, our Steel Support Bracket delivers superior support and durability you can trust.

## **Features**

- ▼ Typical applications: Ideal for securing and connecting structural elements in construction, industrial, and heavy-duty applications, including framing, reinforcement, and load-bearing connections. Suitable for use in commercial buildings, factories, warehouses, transportation infrastructure, and offshore platforms.
- Material: Galvanised Steel.
- ♦ Warranty: Lifetime.