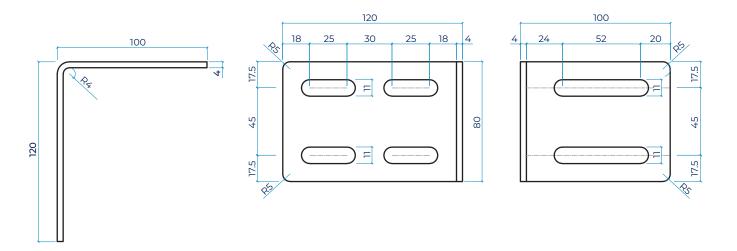

## Steel Support Bracket Diagram

For more information about this product or, to place an order click here

| Code    | Metric        | Imperial | Thickness | Weight | Colour     |
|---------|---------------|----------|-----------|--------|------------|
| RB-120G | 100mm x 120mm | 4" X 5"  | 4mm       | 0.1kg  | Galvanised |